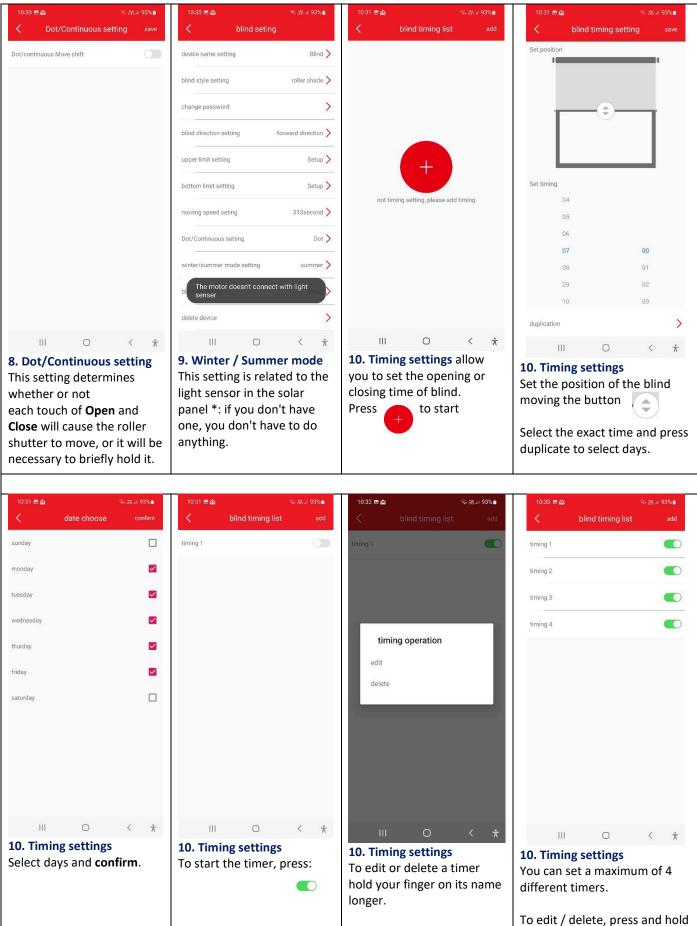

## 10:21 📭 94% 10:21 🖪 📭 S. W. 1 94% 10:23 🖪 🖷 👒 🔠 il 94% 💼 GET IT ON Google Play Blind ected now, please add device no device connected now, please add device Download on the App Store An app is asking to turn on Bluetooth. Deny Allow łļį 品 Ο < $\frac{1}{N}$ Select the roller shutter from Allow access to the device's location (this is necessary the list (if you have several to add a Press for the Bluetooth blinds. motors, we recommend functionality to work turning on the next motor after Search for: "smartblinds". adding the previous roller blind properly). to the application). Turn on Smart Blinds motor 10:26 10:27 🙆 🛙 device contro Blind > 11 device name setting blind style setting roller shade > ere from the cord or c out on cover plate: then lock the cover up Blind:input blind password change password > blind direction setting forward direction > CANCEL CONFIRM upper limit setting Setup > bottom limit setting Setup > t the solar panel or sensor to blind engin 313second > moving speed seting pay attention the wires in case wires wrapping battery:81% Dot/Continuous setting Dot > connected crect installation 2 3 1 winter/summer mode setting summer > 4 5 6 \_ K blind timing list Setup > 8 9 7 $\propto$ > delete device 0 111 0 < $\star$ III Ο < \* 0 ||| 0 < ÷ Ш $\dot{\pi}$ V Press: next step. The settings screen will You can find settings in the Default password: 5555