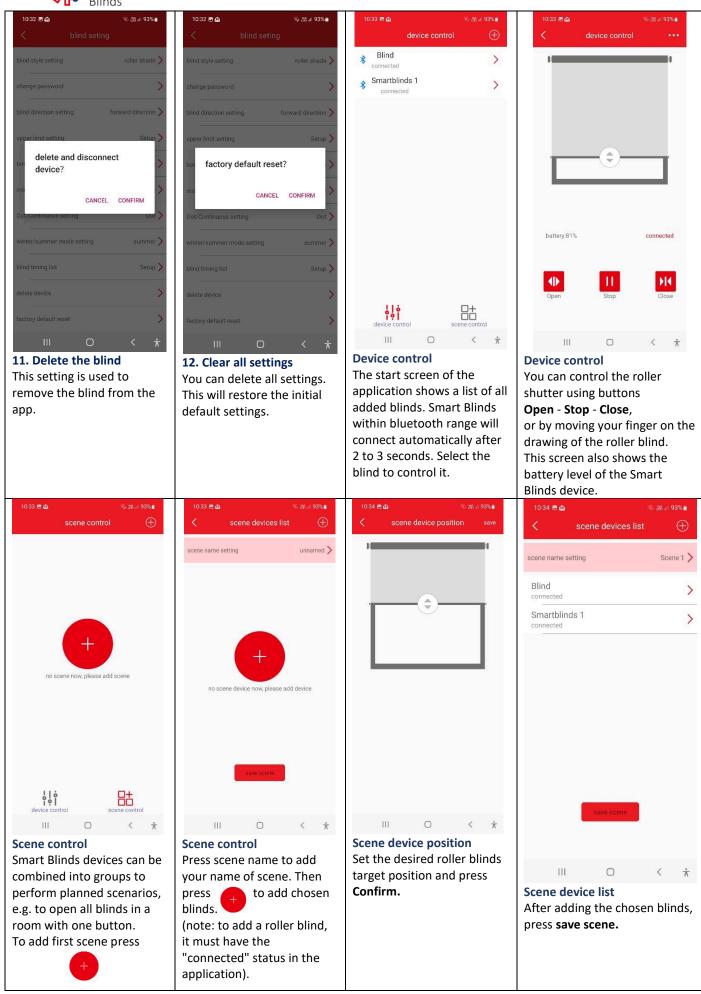

## 10:21 📭 94% 10:21 🖪 📭 S. W. 1 94% 10:23 🖪 🖷 👒 🔠 il 94% 💼 GET IT ON Google Play Blind ected now, please add device no device connected now, please add device Download on the App Store An app is asking to turn on Bluetooth. Deny Allow łļį 品 Ο < $\frac{1}{N}$ Select the roller shutter from Allow access to the device's location (this is necessary the list (if you have several to add a Press for the Bluetooth blinds. motors, we recommend functionality to work turning on the next motor after Search for: "smartblinds". adding the previous roller blind properly). to the application). Turn on Smart Blinds motor 10:26 10:27 🙆 🛙 device contro Blind > 11 device name setting blind style setting roller shade > ere from the cord or c out on cover plate: then lock the cover up Blind:input blind password change password > blind direction setting forward direction > CANCEL CONFIRM upper limit setting Setup > bottom limit setting Setup > t the solar panel or sensor to blind engin 313second > moving speed seting pay attention the wires in case wires wrapping battery:81% Dot/Continuous setting Dot > connected crect installation 2 3 1 winter/summer mode setting summer > 4 5 6 \_ K blind timing list Setup > 8 9 7 $\propto$ > delete device 0 111 0 < $\star$ III Ο < \* 0 ||| 0 < ÷ Ш $\dot{\pi}$ V Press: next step. The settings screen will You can find settings in the Default password: 5555