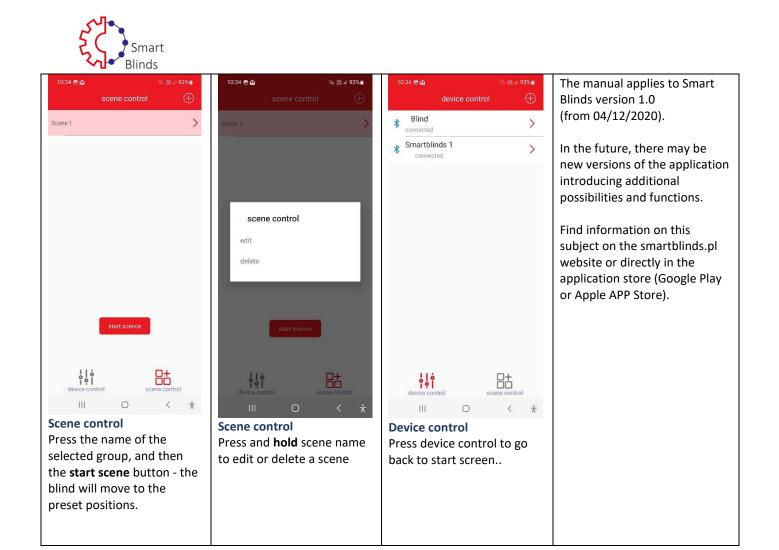

## 10:21 📭 94% 10:21 🖪 📭 S. W. 1 94% 10:23 🖪 🖷 👒 🔠 il 94% 💼 GET IT ON Google Play Blind ected now, please add device no device connected now, please add device Download on the App Store An app is asking to turn on Bluetooth. Deny Allow łļį 品 Ο < $\frac{1}{N}$ Select the roller shutter from Allow access to the device's location (this is necessary the list (if you have several to add a Press for the Bluetooth blinds. motors, we recommend functionality to work turning on the next motor after Search for: "smartblinds". adding the previous roller blind properly). to the application). Turn on Smart Blinds motor 10:26 10:27 🙆 🛙 device contro Blind > 11 device name setting blind style setting roller shade > ere from the cord or c out on cover plate: then lock the cover up Blind:input blind password change password > blind direction setting forward direction > CANCEL CONFIRM upper limit setting Setup > bottom limit setting Setup > t the solar panel or sensor to blind engin 313second > moving speed seting pay attention the wires in case wires wrapping battery:81% Dot/Continuous setting Dot > connected crect installation 2 3 1 winter/summer mode setting summer > 4 5 6 \_ K blind timing list Setup > 8 9 7 $\propto$ > delete device 0 111 0 < $\star$ III Ο < \* 0 ||| 0 < ÷ Ш $\dot{\pi}$ V Press: next step. The settings screen will You can find settings in the Default password: 5555