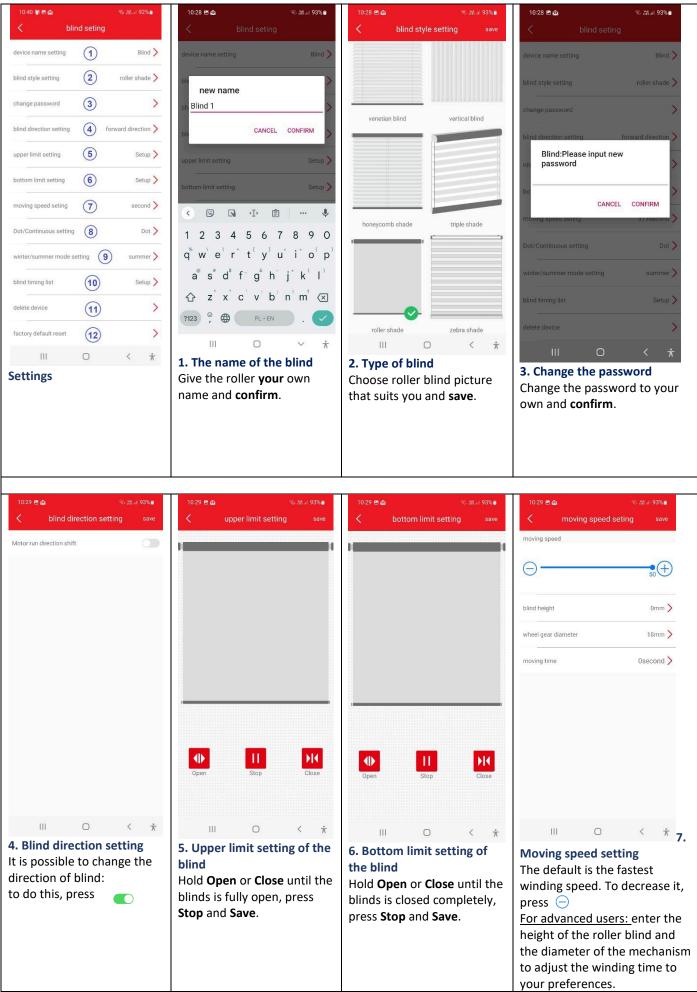

## 10:21 📭 94% 10:21 🖪 📭 S. W. 1 94% 10:23 🖪 🖷 👒 🔠 il 94% 💼 GET IT ON Google Play Blind ected now, please add device no device connected now, please add device Download on the App Store An app is asking to turn on Bluetooth. Deny Allow łļį 品 Ο < $\frac{1}{N}$ Select the roller shutter from Allow access to the device's location (this is necessary the list (if you have several to add a Press for the Bluetooth blinds. motors, we recommend functionality to work turning on the next motor after Search for: "smartblinds". adding the previous roller blind properly). to the application). Turn on Smart Blinds motor 10:26 10:27 🙆 🛙 device contro Blind > 11 device name setting blind style setting roller shade > ere from the cord or c out on cover plate: then lock the cover up Blind:input blind password change password > blind direction setting forward direction > CANCEL CONFIRM upper limit setting Setup > bottom limit setting Setup > t the solar panel or sensor to blind engin 313second > moving speed seting pay attention the wires in case wires wrapping battery:81% Dot/Continuous setting Dot > connected crect installation 2 3 1 winter/summer mode setting summer > 4 5 6 \_ K blind timing list Setup > 8 9 7 $\propto$ > delete device 0 111 0 < $\star$ III Ο < \* 0 ||| 0 < ÷ Ш $\dot{\pi}$ V Press: next step. The settings screen will You can find settings in the Default password: 5555